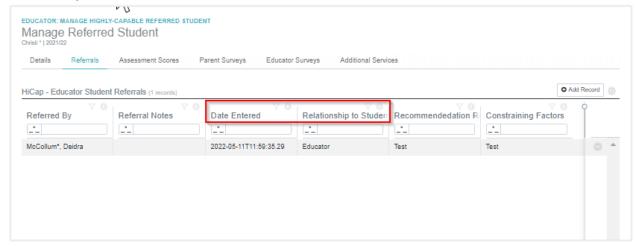

#### **Capturing Referral Data**

Additional data is now being captured when referrals are made to reflect the referrer's relationship to the student and the date of referral.

## **New Features**

HCSLP-164

Add Relation to Student Column in Referred Students

HCSLP-163

Add Date Entered Column to Referred Students

HCSLP-159

Allow addition of Goal and Associated Tasks to a Group of Selected Plans