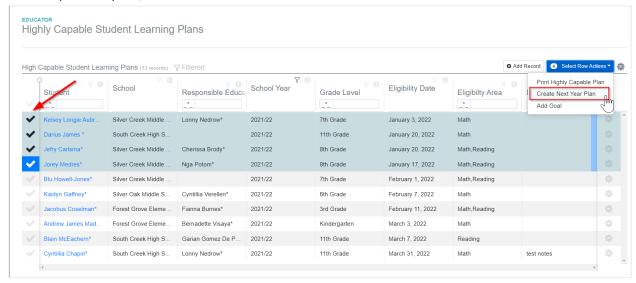

### **Generating Next Year Plans**

In order to quickly generate HiCap Plans for the upcoming school year for all students who currently have a plan, a new selected rows action has been added "Create Next Year Plan."

HCSLP-151

Add New Selected Row Action "Create Next Year Plan" on Hicap Plans