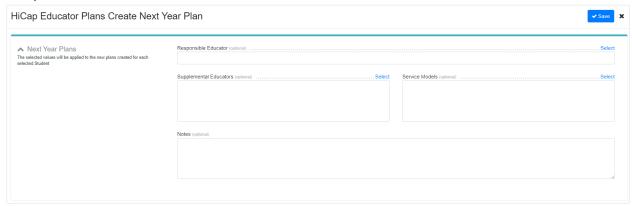

### **Generating Next Year Plans**

In order to quickly generate HiCap Plans for the upcoming school year for all students who currently have a plan, a new selected rows action has been added "Create Next Year Plan."

This will open a form with the following fields that will generate plans with the associated data for every selected student:

Several of the tabs will retain data from year to year, but always filter to the current year: Strengths, Goals, Tasks and Teacher Observations.