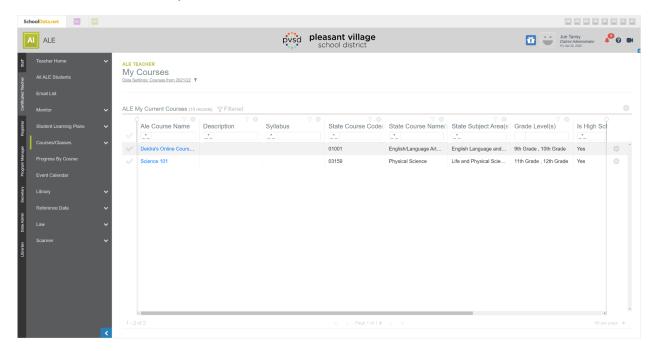

### **My Current Courses for Cert Teacher**

A new page was created to surface a list of active courses where the Certificated Teacher is listed as the course Certificated Teacher. Certificated Teachers can access this via Certificated Teacher >> Courses/Classes >> My Current Courses.

ALE-2402

Certificated Teacher: Add new "My Courses" page

ALE-2335

Data Admin: Add a way to set a month to "DoNotCreateMonthlyProgressRecord"

ALE-2260

Create New ALE Report: Students Enrolled Outside of Class Grade Levels