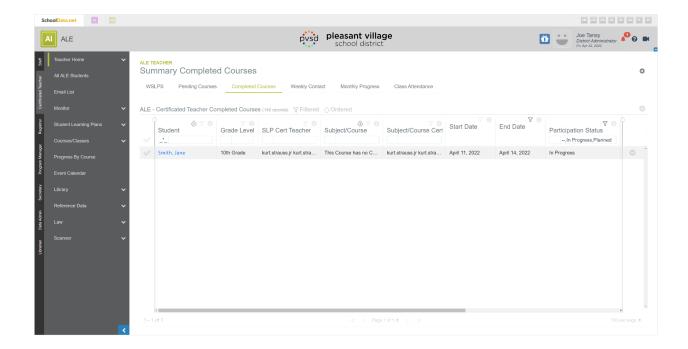

### **Completed Course on Cert Teacher Summary Page**

A new page was created to surface SLP subject/courses that have an end date that has passed. This data will surface for the SLP Certificated Teacher and can be accessed via Certificated Teacher >> Teacher Home >> Summary >> Completed Courses tab. SLP Certificated Teachers will be able to mark one or more courses completed.