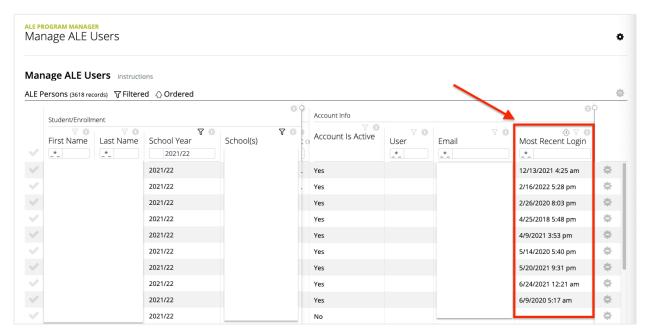

### Add Column to Manage ALE Users Table: Most Recent Login

We have added a new column to the Manage ALE Users table that surfaces that date/time that a user most recently logged in.

Add Column to Manage ALE Users Table: Most Recent Login