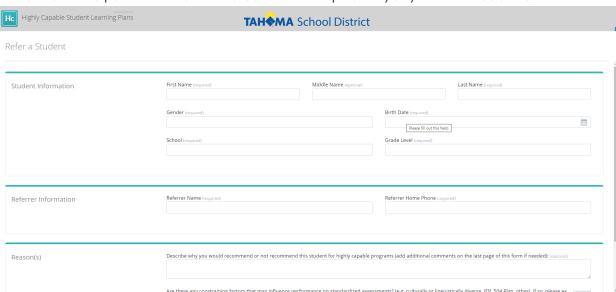

## Featured Highlights

1. We have added a public referral form that can be completed by anyone who has the URL.

Submitted referrals are routed through a table on the Data Admin for validation before being surfaced on the Referred Students Data Table.

HCSLP-94

Add setting that determines which Assessments appear in the Printed HiCap Plan

HCSLP-53

Add public/unauthenticated referral form to capture HiCap Referrals from Parents, Guardians and/or Community Members