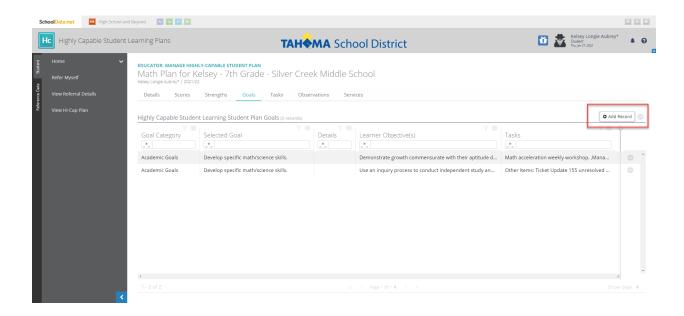

2. Students now have the ability to add Strengths, Goals and Evidence to their HiCap Learning Plan

## **New Features**

HCSLP-106

Give Students the Ability to Add a Strength to their HiCap Plan

HCSLP-105

Give Students the Ability to Add a Goal to their HiCap Plan

HCSLP-93

Give Students the Ability to Add Evidence Under Tasks in HiCap Plan