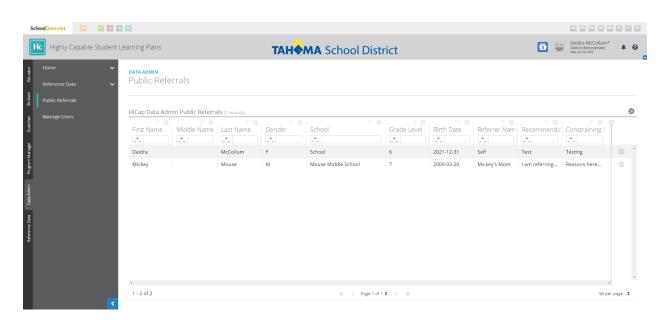

## Featured Highlights

1. We have added a public referral form that can be completed by anyone who has the URL.

Submitted referrals are routed through a table on the Data Admin for validation before being surfaced on the Referred Students Data Table.

# Configuration

HCSLP-117

Add Manage Public Referrals Page to Data Admin

HCSLP-114

Update Referred Students table in HiCap to Display Multiple Automatic Assessments and their names

HCSLP-107

Add Ability to spotlight a student from the Assessment Scores Data Table