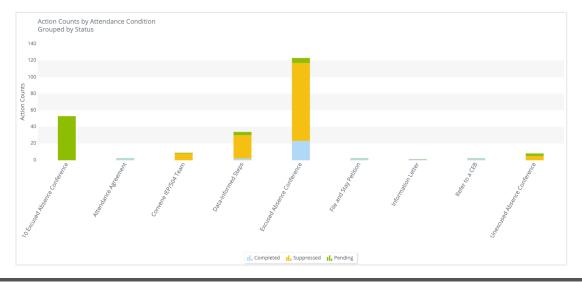

## **Improvement**

**ABRS-137** 

"Days Enrolled" Added to the Student Attendance Summary

**ABRS-132** 

District & School Admin Charts - Added for Action Counts & Pending Action

**ABRS-130** 

District & School Admin Reports - Added Percentage of Students (In addition to Counts)