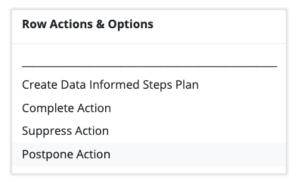

## **Featured Highlights**

 District Admin Tables and Charts - District Administrators can view summarized data for one or more schools.

2. Postpone Action - This new action will allow for a date and update the status until the date is removed or passed.

3. Postpone Action - This new action will allow for a date and update the status until the date is removed or passed.