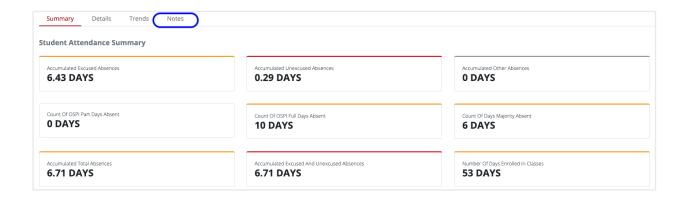

## **Improvement**

**ABRS-137** 

"Days Enrolled" Added to the Student Attendance Summary

**ABRS-132** 

District & School Admin Charts - Added for Action Counts & Pending Action

**ABRS-130** 

District & School Admin Reports - Added Percentage of Students (In addition to Counts)