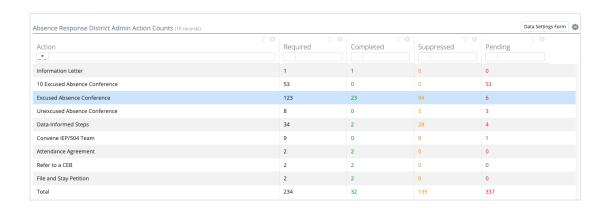

## **Featured Highlights**

 District Admin Tables and Charts - District Administrators can view summarized data for one or more schools.

2. Postpone Action - This new action will allow for a date and update the status until the date is removed or passed.

## Configuration

**ABRS-121** 

Now Displaying the SSID in the Data Table

ABRS-83

Added District Admin Displays