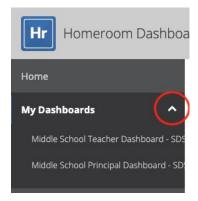

# **Left Navigation**

- My Dashboard
  - Need to set Default and Favorite Dashboards