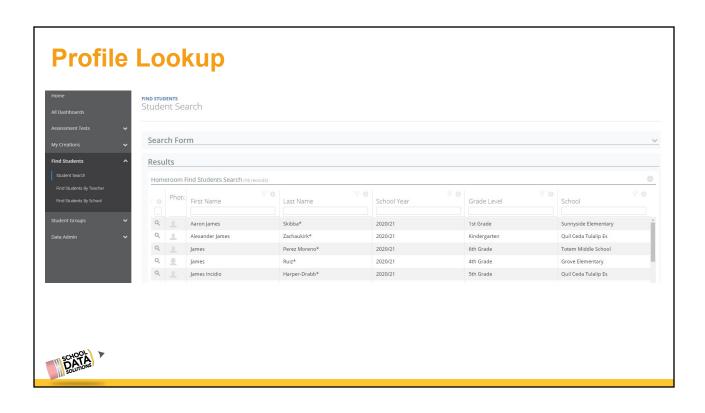

# Left Navigation • Student Search FIND STUDENTS STUDENTS Student Search Search Form Results Homeroom Find Students Search (1 records) First Name Last Name Last Name School Year Grade Level School Marshall Elementary