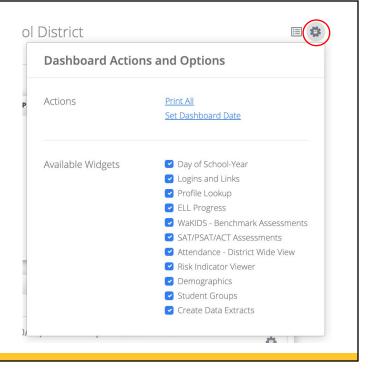

# **Left Navigation**

- My Dashboard
  - Need to set Default and Favorite Dashboards

# **Left Navigation**

- May have Personas
  - Switching reveals different options in Left Nav