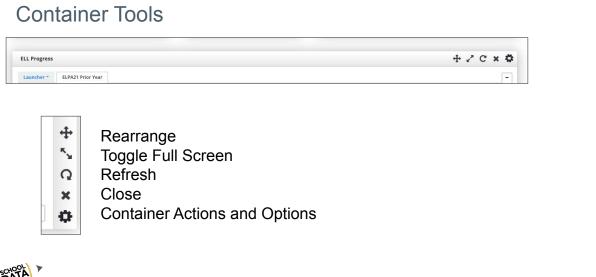

## **Containers**

Container Navigation

- Scroll web page
- Moving through containers with gear