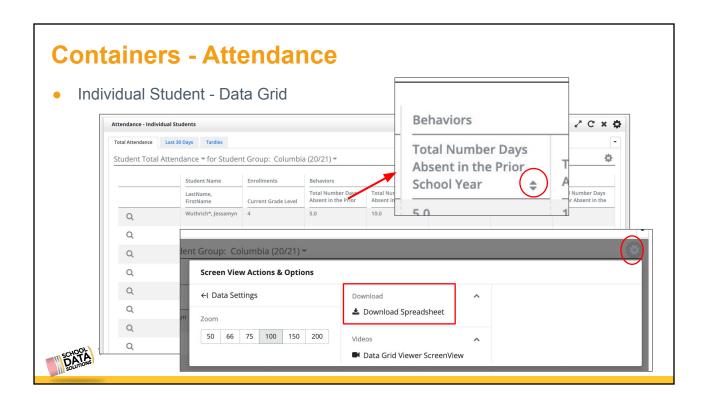

ashboards



# **Left Navigation**

- My Dashboard
  - Need to set Default and Favorite Dashboards





# **Left Navigation**

- May have Personas
  - Switching reveals different options in Left Nav







## **Containers**

Container Navigation









- Scroll web page
- Moving through containers with gear







#### **Containers - Assessment**

Performance Level Chart





Clickable Performance Levels





SCHOOL DATA SOLUTIONS





#### **Containers - Attendance** Overall Attendance - District Wide View Overall Gender Federal Race Grade Level Services ф Overall 100% 90% 70% 50% age 30% 10% 2020/21 il. (SFISY:63947)||Mercer Island School District (20/21) il. All Students in Mercer Island School District

## **Containers - Attendance**

Individual Student - Data Grid





SCHOOL DATA



## **Containers**

- General Information
- Assessments
- Attendance
- Risk
- Behaviour
- Demographics



# **Logging In Tip**

Directly Log into Dashboard





## **Navigating to Other Apps**

New Top Navigation







# **Finding Specific Assessment**

Assessment Tests → Launch Assessment





Finding Assessments Help Article





## **Data Settings to View Previous Years**

- Schedule
- Attendance
- Discipline
- Services
- Gradebook





# **Left Navigation**

- Find Students
  - List is different based on role





# **Left Navigation**

Student Search - defaults



# Left Navigation • Student Search FIND STUDENTS STUDENTS Student Search Search Form Results Homeroom Find Students Search (1 records) First Name Last Name Last Name School Year Grade Level School Marshall Elementary