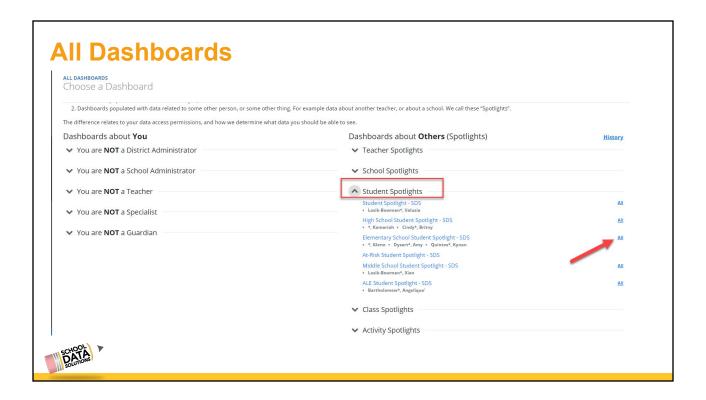

# **Left Navigation**

Multiple Paths to the Dashboards

# **Left Navigation**

- My Dashboard
  - Need to set Default and Favorite Dashboards

# **Left Navigation**

- May have Personas
  - Switching reveals different options in Left Nav