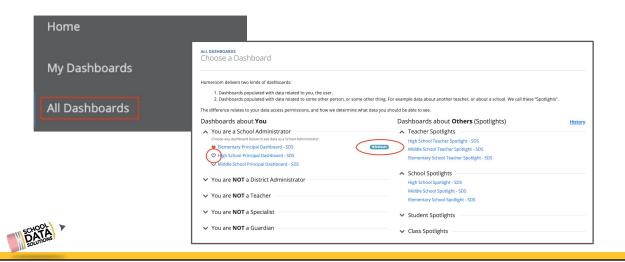

# **Left Navigation**

Multiple Paths to the Dashboards

# **Left Navigation**

- My Dashboard
  - Need to set Default and Favorite Dashboards

# **Left Navigation**

- May have Personas
  - Switching reveals different options in Left Nav