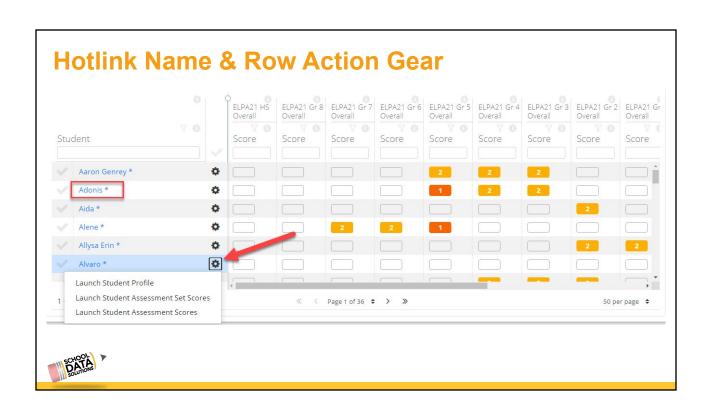

## **Containers**

Container Navigation

- Scroll web page
- Moving through containers with gear

## **Containers**

- General Information
- Assessments
- Attendance
- Risk
- Behaviour
- Demographics