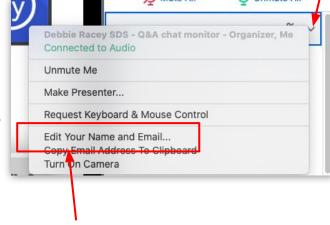

support@schooldata.net

with questions

Before logging off the GoToMeeting, show you attended for clock hours

 From the GoToMeeting, be sure your
 NAME and EMAIL address used for registration is reflected so we know you attended

- On your name, click the down arrow
- Click Edit Your Name and Email...
- Questions: <u>support@schooldata.net</u>

8