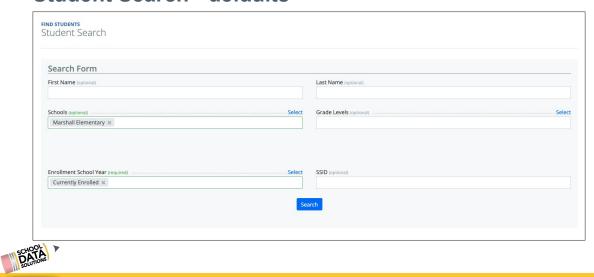

0% 90% 70% 50% age 30% 10% 2020/21 il. (SFISY:63947)||Mercer Island School District (20/21) il. All Students in Mercer Island School District

## **Containers - Attendance**

Individual Student - Data Grid





SCHOOL DATA



## **Containers**

- General Information
- Assessments
- Attendance
- Risk
- Behaviour
- Demographics



# **Logging In Tip**

Directly Log into Dashboard





## **Navigating to Other Apps**

New Top Navigation







# **Finding Specific Assessment**

Assessment Tests → Launch Assessment





Finding Assessments Help Article





## **Data Settings to View Previous Years**

- Schedule
- Attendance
- Discipline
- Services
- Gradebook





# **Left Navigation**

- Find Students
  - List is different based on role





# **Left Navigation**

Student Search - defaults



# Left Navigation • Student Search FIND STUDENTS STUDENTS Student Search Search Form Results Homeroom Find Students Search (1 records) First Name Last Name Last Name School Year Grade Level School Marshall Elementary

















## **Help Articles**

All Dashboard Basic/How To Help Articles have been updated

https://sdshelpdesk.zendesk.com/hc/en-us/sections/360 000299648-Basics-How-to-s



# **Help Desk**

- "Request Help" via the "?" in the application
- Email <u>support@schooldata.net</u>
- Call (509) 688-9536