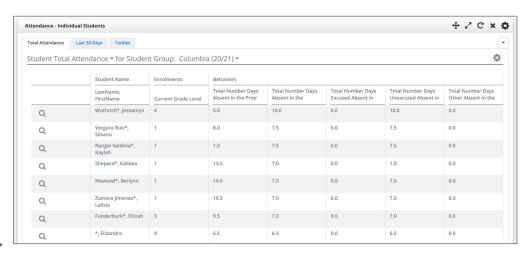

le Paths to the Dashboards



# **Left Navigation**

- My Dashboard
  - Need to set Default and Favorite Dashboards





# **Left Navigation**

- May have Personas
  - Switching reveals different options in Left Nav







## **Containers**

Container Navigation









- Scroll web page
- Moving through containers with gear







#### **Containers - Assessment**

Performance Level Chart





Clickable Performance Levels





SCHOOL DATA SOLUTIONS





#### **Containers - Attendance** Overall Attendance - District Wide View Overall Gender Federal Race Grade Level Services ф Overall 100% 90% 70% 50% age 30% 10% 2020/21 il. (SFISY:63947)||Mercer Island School District (20/21) il. All Students in Mercer Island School District

## **Containers - Attendance**

Individual Student - Data Grid





SCHOOL DATA



## **Containers**

- General Information
- Assessments
- Attendance
- Risk
- Behaviour
- Demographics



# **Logging In Tip**

Directly Log into Dashboard





## **Navigating to Other Apps**

New Top Navigation







# **Finding Specific Assessment**

Assessment Tests → Launch Assessment





Finding Assessments Help Article





## **Data Settings to View Previous Years**

- Schedule
- Attendance
- Discipline
- Services
- Gradebook





# **Left Navigation**

- Find Students
  - List is different based on role





# **Left Navigation**

Student Search - defaults



# Left Navigation • Student Search FIND STUDENTS STUDENTS Student Search Search Form Results Homeroom Find Students Search (1 records) First Name Last Name Last Name School Year Grade Level School Marshall