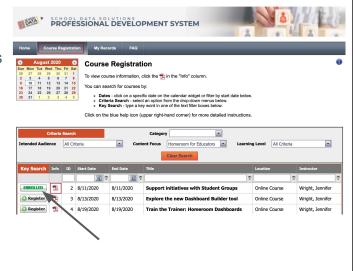

## **Course Registration and Resources**

- Course Registration
  - Register for additional courses
  - Registered courses display as Enrolled

5