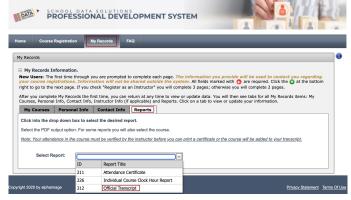

#### **Clock Hour Transcripts**

- Print Clock Hour Transcript

  from ProDev portal

  Print Clock Hour Transcript

  Propessional Development system

  My Records

  Propessional Development System

  Propession Syste
  - My Records ⇒ Reports
- Transcript available 2
   weeks after course
- Contact