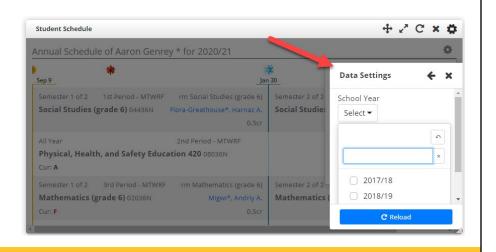

## **Data Settings to View Previous Years**

- Schedule
- Attendance
- Discipline
- Services
- Gradebook