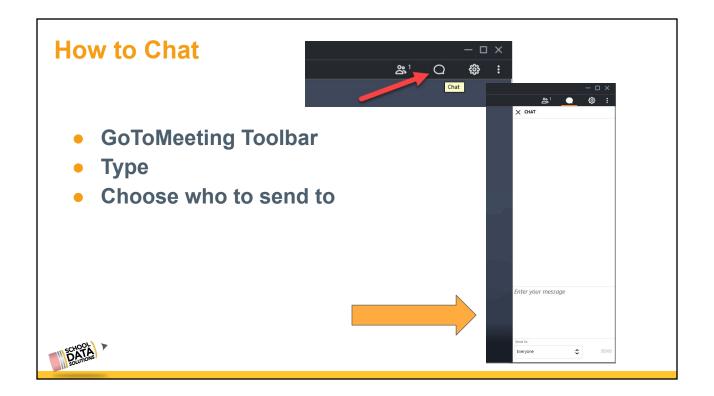

- On your name, click the down arrow
- Click Edit Your Name and Email...
- Questions: <u>support@schooldata.net</u>

8