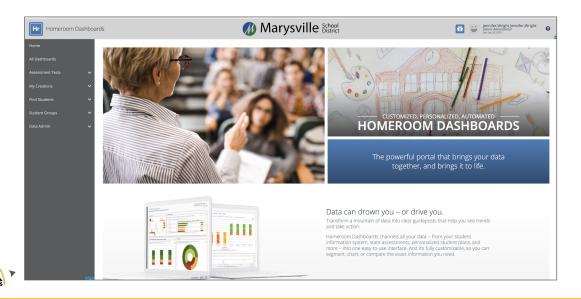

#### WHAT IS HOMEROOM?

A customized student data portal that <u>combines information</u> from numerous sources and presents it in a <u>clear, consistent format</u>.

#### Nightly loaded (automatic):

Student Demographic and other data From SIS: Attendance, Discipline, Posted Grades, Gradebook Grades, Services Enrollments, Activities.

#### Periodically loaded (user initiated):

State Assessments
District Assessments
User input Assessments