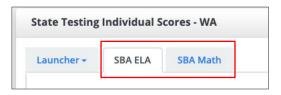

# **Finding Specific Assessment**

Assessment Tests → Launch Assessment

Finding Assessments Help Article