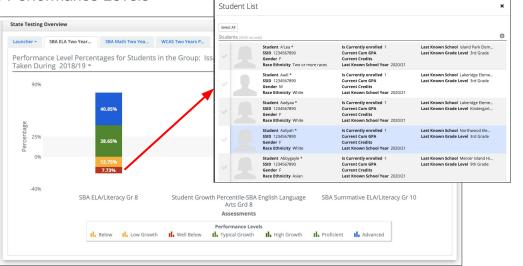

#### **Containers - Assessment**

Performance Level Chart

Clickable Performance Levels

SCHOOL DATA SOLUTIONS