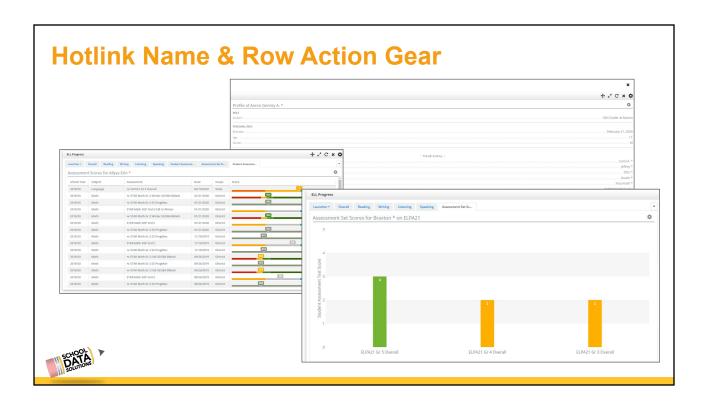

## **Containers**

Container Navigation

- Scroll web page
- Moving through containers with gear

## **Containers**

- General Information
- Assessments
- Attendance
- Risk
- Behaviour
- Demographics