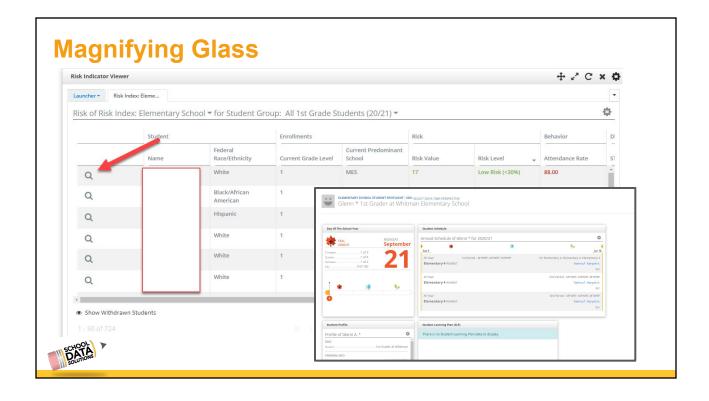

#### WHAT IS HOMEROOM?

A customized student data portal that <u>combines information</u> from numerous sources and presents it in a <u>clear, consistent format</u>.

#### Nightly loaded (automatic):

Student Demographic and other data From SIS: Attendance, Discipline, Posted Grades, Gradebook Grades, Services Enrollments, Activities.

#### Periodically loaded (user initiated):

State Assessments
District Assessments
User input Assessments