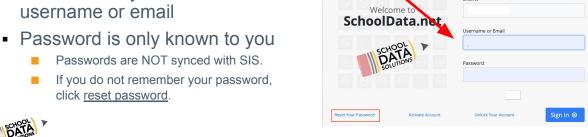

the GoToMeeting, be sure your
 NAME and EMAIL address used for registration is reflected so we know you attended

- On your name, click the down arrow
- Click Edit Your Name and Email...
- Questions: <u>support@schooldata.net</u>





8



#### WHAT IS HOMEROOM?

A customized student data portal that <u>combines information</u> from numerous sources and presents it in a <u>clear, consistent format</u>.

#### Nightly loaded (automatic):

Student Demographic and other data From SIS: Attendance, Discipline, Posted Grades, Gradebook Grades, Services Enrollments, Activities.

#### Periodically loaded (user initiated):

State Assessments
District Assessments
User input Assessments





## How do I get to HOMEROOM?





#### How do I log into HOMEROOM?

- Username is your SIS username or email







# **New Home Page**



# **Left Navigation**

Multiple Paths to the Dashboards



# **Left Navigation**

- My Dashboard
  - Need to set Default and Favorite Dashboards





# **Left Navigation**

- May have Personas
  - Switching reveals different options in Left Nav







## **Containers**

Container Navigation









- Scroll web page
- Moving through containers with gear







#### **Containers - Assessment**

Performance Level Chart





Clickable Performance Levels





SCHOOL DATA SOLUTIONS





#### **Containers - Attendance** Overall Attendance - District Wide View Overall Gender Federal Race Grade Level Services ф Overall 100% 90% 70% 50% age 30% 10% 2020/21 il. (SFISY:63947)||Mercer Island School District (20/21) il. All Students in Mercer Island School District

## **C