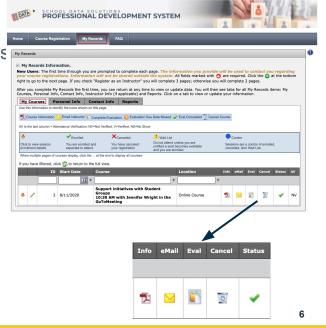

### **My Courses**

- My Records ⇒ My Courses
- View Course Details pdf
- Email Questions
- Complete Course Evaluation
  - We appreciate your feedback!
  - Available for 10 days
- Cancel Registration

#### **Clock Hour Transcripts**

- Print Clock Hour Transcript

  from ProDev portal

  Print Clock Hour Transcript

  Propessional Development system

  My Records

  Propessional Development System

  Propession Syste
  - My Records ⇒ Reports
- Transcript available 2
   weeks after course
- Contact