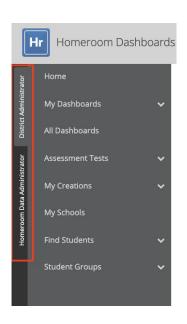

# **Left Navigation**

- May have Personas
  - Switching reveals different options in Left Nav

# **Left Navigation**

- Find Students
  - List is different based on role