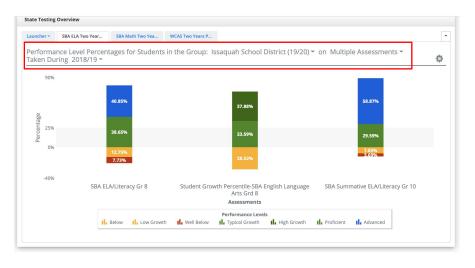

#### **Containers - Assessment**

Performance Level Chart

Clickable Performance Levels

SCHOOL DATA SOLUTIONS