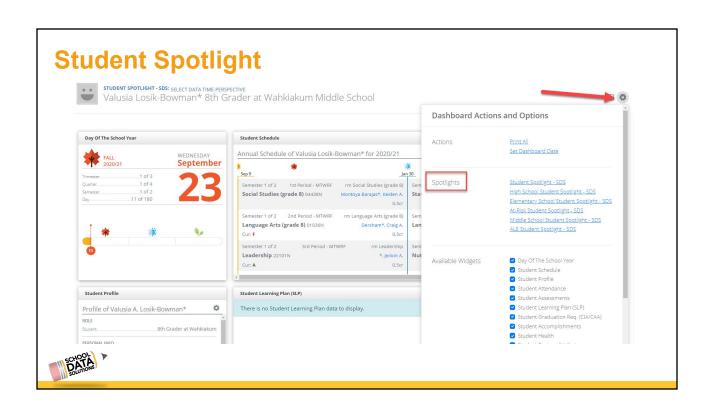

## **Containers**

Container Navigation

- Scroll web page
- Moving through containers with gear

## **Containers**

- General Information
- Assessments
- Attendance
- Risk
- Behaviour
- Demographics