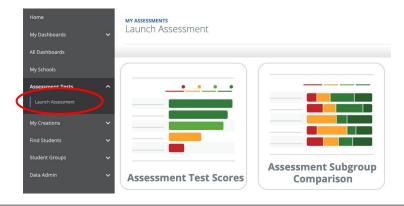

# **Finding Specific Assessment**

Assessment Tests → Launch Assessment

Finding Assessments Help Article