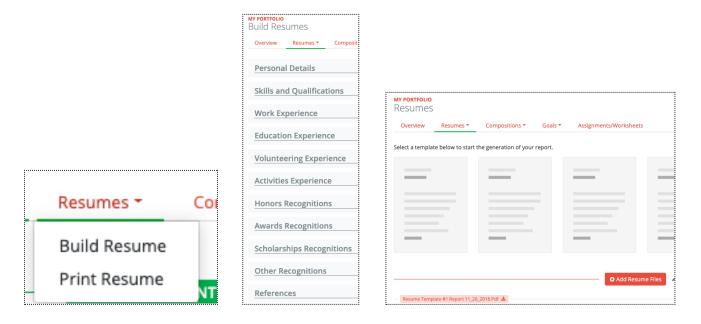

#### Resumes

**Build your resume** to access and add more as you gather skills. In the resume sections, click the **+ Add** to begin adding to your resume. Then, **Print** your resume with a pre-set template or upload your resume.

See the help articles <u>Build My Resume Part 1 Basics</u>, <u>Build My Resume Part 2 Work</u>, <u>Volunteer</u>, <u>Build My Resume</u> <u>Part 3 Activities</u>, <u>Awards</u>, <u>Honors</u>, <u>Build My Resume Part 4 Add</u>, <u>Review</u>, <u>Download</u>, <u>and Print</u> for more information.