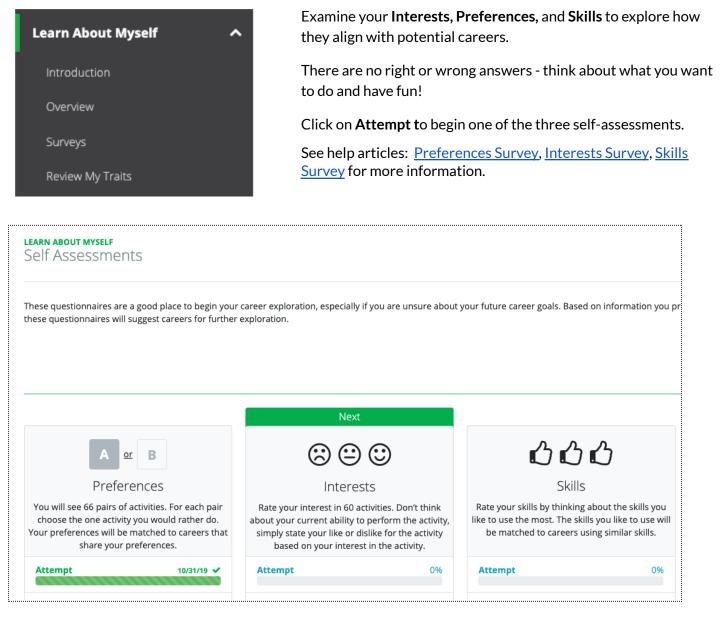

In the **Career Planner** application, you are provided ways to discover your career, how to get the training you need to enter the career and help find the schools or colleges to prepare you for your career. **Click the caret** on the left side menu to expand the area below.

### Learn About Myself

When completed, results are provided, and suggested careers match.

| learn about myself<br>Choose my Prefere | learn about myself<br>Choose my Preferences: Results                                                           |                                                                                       |  |  |  |
|-----------------------------------------|----------------------------------------------------------------------------------------------------------------|---------------------------------------------------------------------------------------|--|--|--|
|                                         | preference for the following 12 areas.                                                                         | Explore or Favorite these areas<br>that match your preferences.<br>Top Three Areas    |  |  |  |
| Artistic                                | 11                                                                                                             | Artistic (see all)                                                                    |  |  |  |
| Accommodating                           | 8                                                                                                              | ♥ Actors                                                                              |  |  |  |
| Leading and Influencing                 | 8                                                                                                              | <ul> <li>Animators and Multimed</li> <li>Announcers</li> <li>Art Directors</li> </ul> |  |  |  |
| Mechanical                              | 6                                                                                                              | <ul> <li>Audio-Visual Specialists</li> <li>Camera Operators</li> </ul>                |  |  |  |
| Industrial                              | 6                                                                                                              | Cartoonists                                                                           |  |  |  |
| Selling                                 | 6                                                                                                              | Accommodating (see all)<br>See all)<br>Baggage Porters and Bell                       |  |  |  |
| ,<br>Business Detail                    | a 1997 - 1997 - 1997 - 1997 - 1997 - 1997 - 1997 - 1997 - 1997 - 1997 - 1997 - 1997 - 1997 - 1997 - 1997 - 199 | <ul> <li>Bakers</li> <li>Barbers</li> <li>Bartenders</li> </ul>                       |  |  |  |