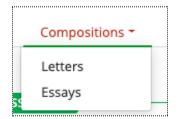

### Compositions

Fill in fields to create **Letters** or **Essays** to access later. This is a great location to create various cover letters and then generate them for printing. In the selected area, click the **+Add** to begin.