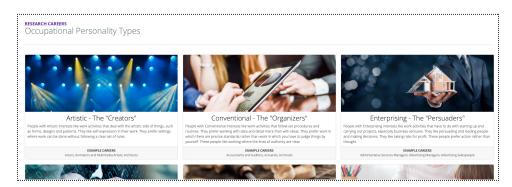

### **Occupational Personality Types**

These areas are categorized by personality type found in the Self Assessments. Click on an **Occupational Personality Type** to see the various careers categorized here.