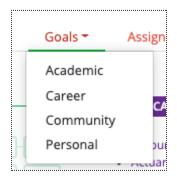

### Goals

Start thinking and creating your **Education/Academic, Career, Community, or Personal goals.** These can be entered each school year and reflected on to see how you have grown. In the selected area, click the **+Add** to begin.