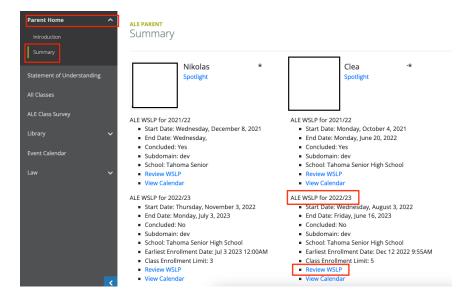

#### **View Monthly Progress**

Click **Parent Home**, then choose **Summary** in the left navigation menu. This will open the Parent Summary page, where you can find your students and their Student Learning Plans (SLP).

Click **Review WSLP** or **Review Pending WSLP** under the SLP you would like. Note the **School Year** if there are multiple SLPs.

To access Monthly Progress Reports, click on the **Monthly Progress tab.** Use the **Row Action & Options gear** and choose **View Monthly Progress** for the desired month.