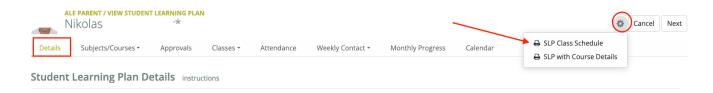

## **Print Schedule**

To generate a printable copy of your student's schedule, return to the **Details Tab** of the Student Learning Plan, and using the **page action gear** at the top right, select **SLP Class Schedule**.