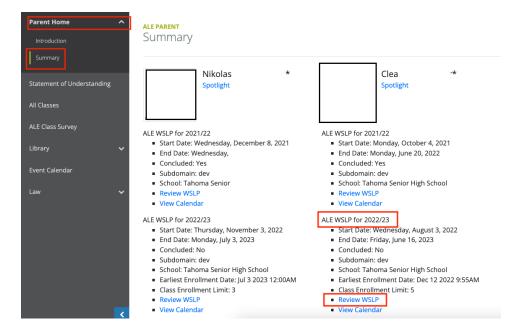

## **ALE Application for Parents: Registering for Classes**

Click **Parent Home**, then choose **Summary** in the left navigation menu. This will open the Parent Summary page, where you can find your students and their Student Learning Plans (SLP).

Click **Review WSLP** or **Review Pending WSLP** under the SLP you would like. Note the **School Year** if there are multiple SLPs.

To register your student for classes, navigate to the **Classes Tab** and choose **Scheduled Classes**. You may see two different schedule views depending on how your program configures classes.