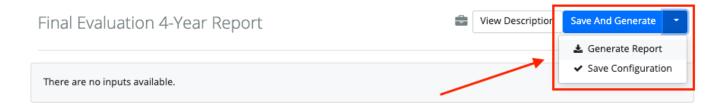

Click **Build Report**. Select a **Current Year Evaluator and End Year**. Click **Save And Generate** or click the arrow to choose **Generate Report**.

SchoolData.net 1