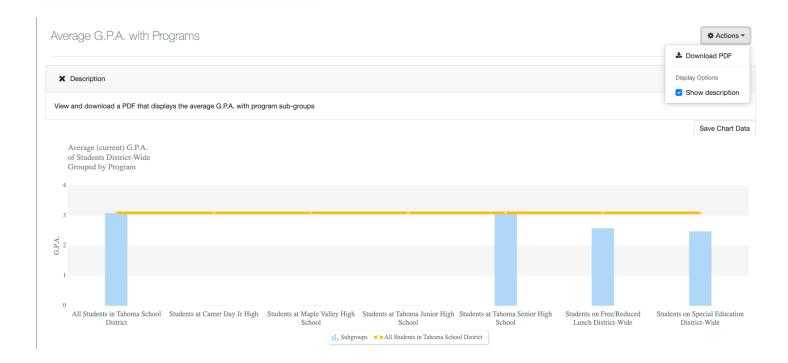

Click Browse Category under Average GPA.

Click **Build KPI** under **Average GPA with Programs** to view and download a PDF that displays the average GPA with program sub-groups.

SchoolData.net 1

## III Average G.P.A. with Programs

View and download a PDF that displays the average G.P.A. with program sub-groups

**Build KPI** 

SchoolData.net 2